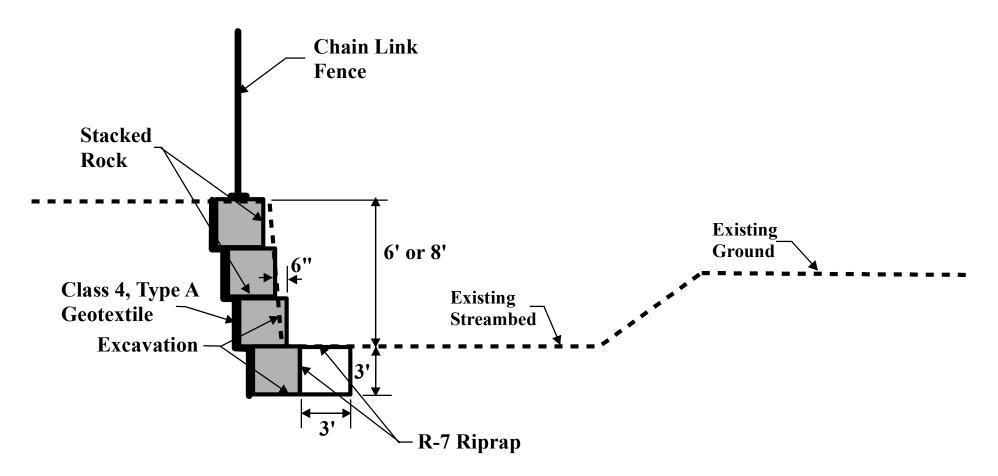

## **STACKED ROCK ON SOIL SECTION**

No Scale

## NOTES:

- 1. Install cutoffs as shown on the drawing titled. "Stacked Rock Cutoff Details".
- 2. Chain link fence shall be installed along the top of Stacked Rock, or just behind it depending on evenness of finished top of the Stacked Rock. Refer to the technical specification titled, "Chain Link Fence" and the drawings titled, "Chain Link Fence Detail", and "Anchor Plate Details".
- 3. Install sufficient R-7 Riprap upstream and downstream of Stacked Rock to transition from Stacked Rock to existing streambank.
- 4. Maintain representative channel width present upstream and downstream of the project area. Do not encroach on the stream with the Stacked Rock alignemnt.